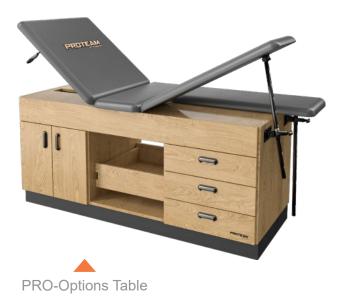

# MAXIMIZE YOUR BRAND WITH PROTEAM BY HAUSMANN

HAUSMANN

PROTEAM has been manufactured in the USA for the past 20 years. Our proven designs ensure long lasting, durable products.

Now you can build your own PRO-Options table or taping station to fit your needs with our 3D Builder. Bring your ideas to life in real time!