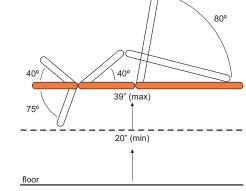

### **FEATURES:**

- Wide footprint gives stability yet easily lifts onto positioning casters with foot levers
- Easy release and lock gas spring supports for headrests, backrests, and split legs
- Dual foot and hand controls for height adjustment.
- 2 <sup>1</sup>/<sub>2</sub>" Semi-firm urethane comfort foam with vinyl upholstery
- Nose-cutout with filler pad
- 17" Headrest with nose-cutout with Gas spring support and Raises to 40° and drops to -75°
- 20" Mid Section with Motorized waist stretch rises to 40° and Hand controlled operation
- 41" Backrest/Leg-Section with Gas spring support and Raises to 80°
- Weight capacity: 440lb (200kg)
- Available in Black vinyl and cream color powder coat finish

# **TILT ANGLE:**