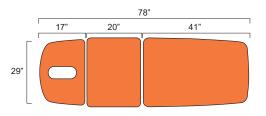

### **FEATURES:**

- Wide footprint gives stability yet easily lifts onto positioning casters with foot levers
- Easy release and lock gas spring supports for headrests, backrests, and split legs
- Dual foot and hand controls for height adjustment.
- 2 <sup>1</sup>/<sub>2</sub>" Semi-firm urethane comfort foam with vinyl upholstery
- Nose-cutout with filler pad
- 17" Headrest with nose-cutout with Gas spring support and Raises to 40° and drops to -75°
- 20" Mid Section with Motorized waist stretch rises to 40° and Hand controlled operation
- 41" Backrest/Leg-Section with Gas spring support and Raises to 80°
- Weight capacity: 440lb (200kg)
- Available in Black vinyl and cream color powder coat finish