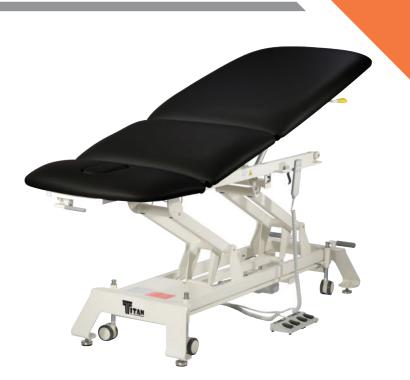

### **FEATURES:**

- Wide footprint gives stability yet easily lifts onto positioning casters with foot levers
- Easy release and lock gas spring supports for headrests, backrests, and split legs
- Dual foot and hand controls for height adjustment.
- 2 <sup>1</sup>/<sub>2</sub>" Semi-firm urethane comfort foam with vinyl upholstery
- Nose-cutout with filler pad
- 17" Headrest with nose-cutout with Gas spring support and Raises to 40° and drops to -75°
- 20" Mid Section with Motorized waist stretch rises to 40° and Hand controlled operation
- 41" Backrest/Leg-Section with Gas spring support and Raises to 80°
- Weight capacity: 440lb (200kg)
- Available in Black vinyl and cream color powder coat finish