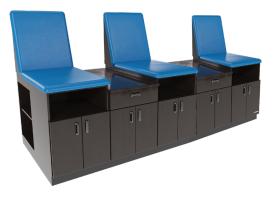

#### **PROTEAM – Three Seat Taping Station**

A9531 - Need 1

- Customizable to fit your needs: add extra drawers, backrests, a waste hamper and more!
- 2" thick foam for greater patient comfort
- Heavy duty construction allows for a 450lb weight capacity per seat
- Add an embossed or debossed logo to stand out from the competition