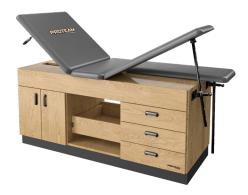

#### PROTEAM – Pro-Options Table A9075 - Need 2 or 3

- Build the table you want; add features so you can fit your needs and even add a modality drawer!
- · High-pressure laminate for increased weight capacity and durability
- Add an embossed or debossed logo to stand out from the competition