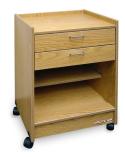

#### **PROTEAM – Monster Cart**

A9016 - Need 2 or 3

- Keep your athletic training supplies all in one place, and even move it with you!
- Adjustable shelf to fit items of all sizes
- 3mm PVC edging to resist damage to corners and doors