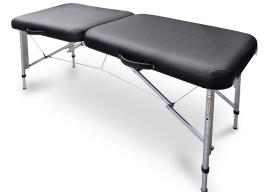

### Portable Treatment/Sideline Table

7650 - Need 2 or 3

- Take your athletic training room table with you to the field
- Comes with easy-to-carry strap bag
- Cushioned top for greater patient comfort