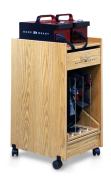

#### **PROTEAM - Cold Compression Cart**

A9022 - Need 1 or 2

- Move your cold compression therapy systems with you to where you and your athletes need them!
- Designed to hold two cold compression units at once
- · Pull out drying rack for easy storage when not in use