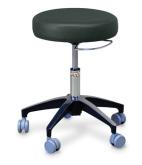

#### **Heavy Duty Stool**

2151 - Need 2 or 3

- Take a seat and stay mobile with our 5-caster stool, designed for comfort and stability
- Easy height adjustment with D-ring control handle
- Supports up to 400lbs