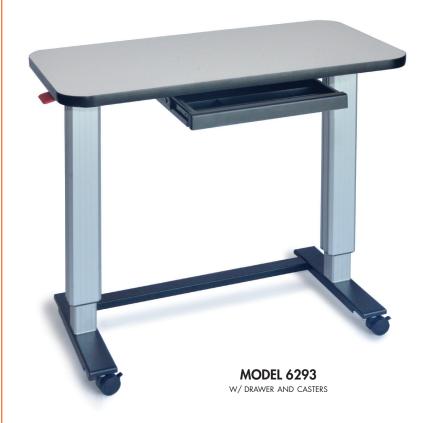

#### **MODELS:**

6292 Mobile Table 6293 Mobile Table w/Drawer 6294 Mobile Table w/Cut Out

| MOD | ELS LENG | th width | HEIGHT   | w/CASTERS | DRAWER     | FRONT CUT OUT |
|-----|----------|----------|----------|-----------|------------|---------------|
| 629 | 2 37″    | 19″      | 29″- 42″ | 30″- 43″  | N/A        | N/A           |
| 629 | 3 37″    | 19″      | 29″- 42″ | 30″- 43″  | 16″w x 17″ | d N/A         |
| 629 | 4 37″    | 24″      | 29″- 42″ | 30″- 43″  | N/A        | 19″w x 6″d    |

#### Models 6292, 6293, 6294 Multi-Purpose Tables

- Dual gas spring combined with an unweighted table top allows the table top to be effortlessly lifted to required height.
- Dual hand control levers on each side releases and lowers the height to desired level.
- Brushed aluminum dual telescoping legs with black powder coated U-shaped base.
- Thick, High Pressure Laminate tops (1"), finished in Folkstone Gray with black T-molding edge banding and rounded corners.
- 2" diameter twin-wheel black nylon locking casters and 5%"-1" leveler glides are included with each unit for mobile or stationery configurations.
- 250 lbs static weight capacity.