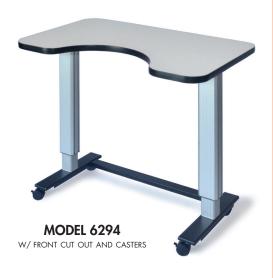

#### **MODELS:**

6292 Mobile Table 6293 Mobile Table w/Drawer 6294 Mobile Table w/Cut Out

| MOD | ELS LENG | th width | HEIGHT   | w/CASTERS | DRAWER     | FRONT CUT OUT |
|-----|----------|----------|----------|-----------|------------|---------------|
| 629 | 2 37″    | 19″      | 29″- 42″ | 30″- 43″  | N/A        | N/A           |
| 629 | 3 37″    | 19″      | 29″- 42″ | 30″- 43″  | 16″w x 17″ | d N/A         |
| 629 | 4 37″    | 24″      | 29″- 42″ | 30″- 43″  | N/A        | 19″w x 6″d    |

#### Models 6292, 6293, 6294 Multi-Purpose Tables

- Dual gas spring combined with an unweighted table top allows the table top to be effortlessly lifted to required height.
- Dual hand control levers on each side releases and lowers the height to desired level.
- Brushed aluminum dual telescoping legs with black powder coated U-shaped base.
- Thick, High Pressure Laminate tops (1"), finished in Folkstone Gray with black T-molding edge banding and rounded corners.
- 2" diameter twin-wheel black nylon locking casters and 5%"-1" leveler glides are included with each unit for mobile or stationery configurations.
- 250 lbs static weight capacity.