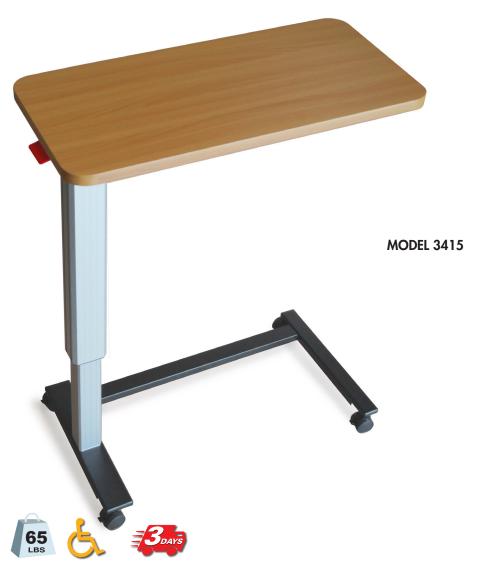

## EASY TO LIFT OVER BED TABLE

## Model 3415 Easy To Lift Over Bed Table

- All metal design with 1" laminate top for extra strength and durability.
- Ultra-smooth gas lift height adjustment locks table at desired height.
- Height adjustable 30" 43".
- Durable and user-friendly functionality for all healthcare facilities.
- 32" x 15" x 1" Oak laminate top.
- Fits standard hospital beds and nursing home beds.
- "C" base design to accommodate both wheelchair and chair access.
- Elegant design and finished metal for easy cleaning and maintenance.
- Four 2" locking casters for easy roll and security.
- Base height requires only 3" clearance.

| MODEL | LENGTH | WIDTH | HEIGHT   |
|-------|--------|-------|----------|
| 3415  | 32"    | 15"   | 30"- 43" |
|       | 81cm   | 38cm  | 76-109cm |

HAUSMANN INDUSTRIES • 130 Union Street, Northvale NJ 07647 USA • 1-888-HAUSMANN • www.hausmann.com