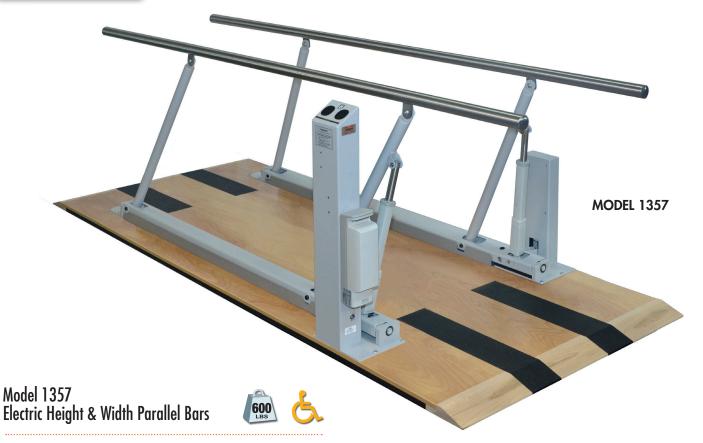

## **ELECTRIC HEIGHT & WIDTH PARALLEL BARS**

These Electric Parallel Bars offer innovative new features not found on other parallel bars! The patent pending design allows the bars to lower off the end of the platform to assist a patient standing from a wheelchair. The large range of adjustability makes the bars useful for both adult and pediatric patients for a variety of activities including walking, gait training, side stepping and sit to stand activities. The battery power eliminates the need for floor outlets or placement near a wall and eliminates trip hazards present with corded products.

## Features:

- Individual digital controls for both height and width adjustment
- Battery powered
- Overhangs platform by 12" for wheelchair assistance.
- 600 lbs weight capacity, 300 lbs each side
- Easy Grip 2" Bars
- Includes extra battery and charging cradle
- 3mm platform edge for durability