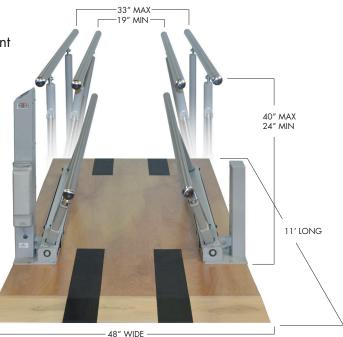

| MODEL | LENGTH | WIDTH      | HEIGHT   |
|-------|--------|------------|----------|
| 1357  | 10′    | 19″ - 33″* | 24"- 40" |

\*Width between uprights at base is 29½". Floor dimensions 48" wide by 11' long. Unpackaged weight = 335 lbs