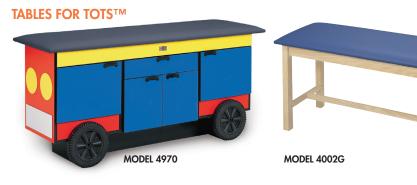

#### MODEL 4970 TABLES FOR TOTS™ TREATMENT TABLE

- Durable high pressure laminate in child friendly colors as shown.
- Three compartments with doors provide spacious storage for supplies.

## SERIES 4002G, 4024G GREEN-LINE TREATMENT TABLES

Available in two sizes.

**TREATMENT** 

**TABLES** 

 Available with full width shelf (Series 4024G, not shown).