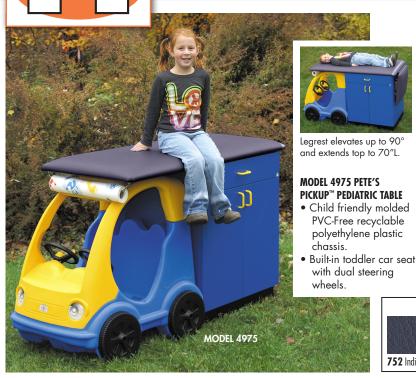

#### MODEL 4970 TABLES FOR TOTS™ TREATMENT TABLE

- Durable high pressure laminate in child friendly colors as shown.
- Three compartments with doors provide spacious storage for supplies.