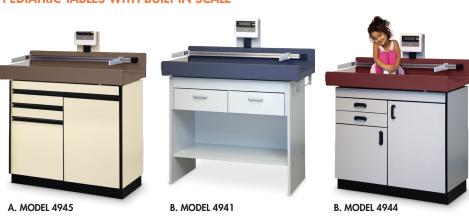

#### PEDIATRIC TABLES WITH BUILT-IN SCALE

#### A. MODEL 4945 PEDIATRIC TABLE

- Digital scale. Continuous full-length pulls.
- B. MÖDEL 4941 ECONO-LINE™ PEDIATRIC TABLE
- Digital scale. 2 drawers and fixed shelf.
- C. MODEL 4944 PEDIATRIC TABLE
- Digital Scale. 3mm high-impact ABS edges on door and drawer fronts.